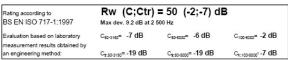

BTC 17435F - BRE Report P102396-1011A

Refer to Speedline Specification Clause 102 mm. (At Base Track, Excluding Finishes)

Severe - Annexes A-F

**50** R<sub>w</sub>dB, Date Tested or Assessed Against - 29/06/2010