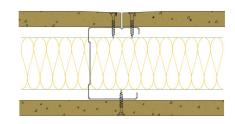

## AS70-B-163(50) - SPEEDLINE System Data Sheet - Version V1 (24-10-23)

SPEEDLINE 70mm Acoustic 'C' Stud Partition @600mm Ctrs, with BG Gyproc 15mm DuraLine each side, 50mm APR