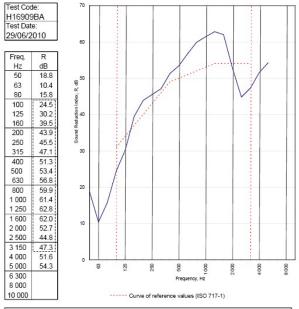

BTC 17435F - BRE Report P102396-1011A

Refer to Speedline Specification Clause 102 mm. (At Base Track, Excluding Finishes)

Severe - Annexes A-F

**50** R<sub>w</sub>dB, Date Tested or Assessed Against - 29/06/2010